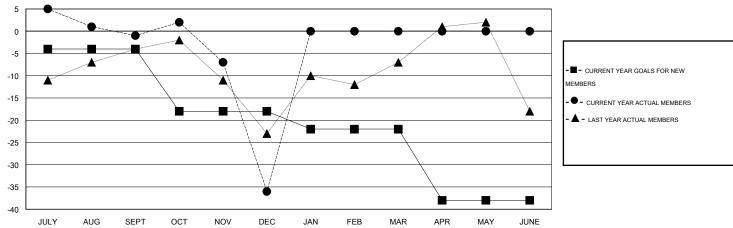

## GOALS AND ACTUAL MEMBERS CUMULATIVE

| DROPPED CLUBS: 1  DROPPED MEMBERS |    | 19 CLUBS OF 42 ADDED 1 OR MORE<br>NEW MEMBERS |                       | ,032 (72.07%)<br>,000 (27.93%) |
|-----------------------------------|----|-----------------------------------------------|-----------------------|--------------------------------|
| DECEASED                          | 12 | CLICK HERE FOR HEALTH                         | FAMILY UNIT MEMBERS   | 225                            |
| CLUB CANCELLED                    | 11 | ASSESSMENT DATA                               |                       |                                |
| OTHER                             | 57 |                                               | HEAD OF HOUSEHOLD     | 110                            |
| TOTAL                             | 80 |                                               | NON-HEAD OF HOUSEHOLD | 115                            |